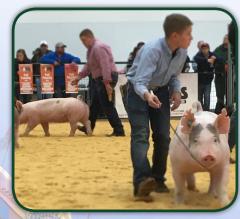

## **ANIMALS!!!**

# HAVE YOU EVER WANTED TO SHOW AN ANIMAL AT THE FAIR?

#### Cattle | Pigs | Sheep | Goats | Horses | Alpacas | Poultry | Rabbits | Dogs

### **Friday, July 12, 2024**

For its fourth year, the Madison County Fair is hosting Livestock 101 for kids ages 5 to 17 to participate in exhibiting a livestock project.

Each participant may select the species/ project of their choice. Youth may not exhibit projects they have taken in the past or are currently taking. Youth exhibitors representing each species area will serve as coaches, interacting with participants and providing guidance before and during the big show.