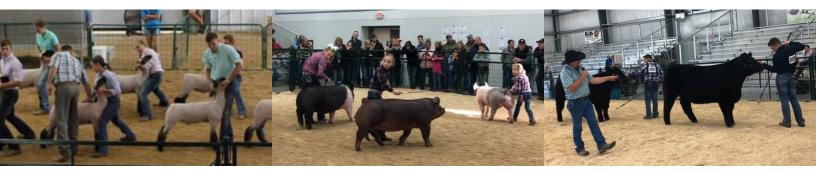

# HAVE YOU EVER WANTED TO SHOW AN ANIMAL AT THE FAIR?

#### Cattle | Pigs | Sheep | Goats | Horses | Alpacas | Poultry | Rabbits | Dogs

### **Friday, July 12, 2024**

For its fourth year, the Madison County Fair is hosting Livestock 101 for kids ages 5 to 17 to participate in exhibiting a livestock project.

Each participant may select the species/ project of their choice. Youth may not exhibit projects they have taken in the past or are currently taking. Youth exhibitors representing each species area will serve as coaches, interacting with participants and providing guidance before and during the big show.